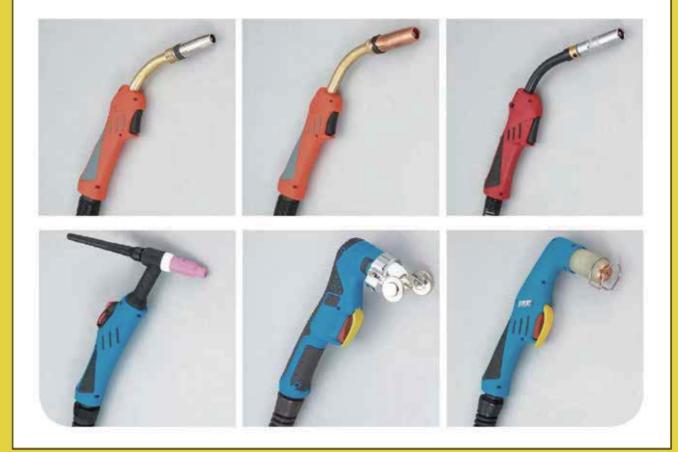

| Wenzhou Essen Welding Equipment Co.,Ltd. |                                                                                  |                      |                |
|------------------------------------------|----------------------------------------------------------------------------------|----------------------|----------------|
| Main Product                             | TIG/MIG/PLASMA torch & accessories, Cable connector                              |                      |                |
| Main Office                              | No.1,Yanhe East Road, Geli Industrial Area, LiushiTown,<br>Yueqing City,Zhejiang |                      |                |
| Website                                  | www.cnessen.com                                                                  | Certification system | CE,TS,CCC      |
| E-mail                                   | cnessen@cnessen.com                                                              | Annual sales         | \$ 1.2 million |