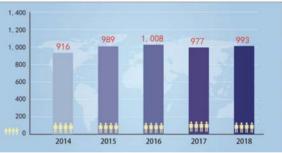

#### 第24届北京·埃森焊接与切割展览会 THE 24<sup>th</sup> BEIJING ESSEN WELDING & CUTTING FAIR

上海新国际博览中心 2019年6月25-28日 Shanghai New International Expo Centre June 25-28, 2019

- Cooperated with 9 industrial organizations worldwide
- Global show promotion through 100 kinds of media
- Visitor database covering 100 countries and regions
- Based on world's largest welding market
- Colorful academic and industrial activities

# About **1,000** Exhibitors & **100,000** m2 of Exhibition Space