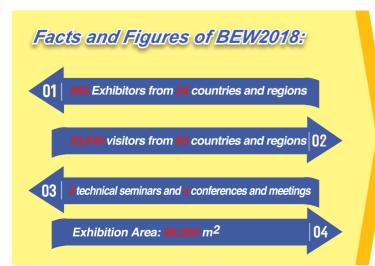

#### **BEIJING ESSEN WELDING & CUTTING FAIR**

With competition being greater than ever before, a visit to the 24th Beijing Essen Welding & Cutting Fair could be your best investment of the year. As one of the top 2 expositions in the world focusing on welding and cutting products and services, Beijing Essen Welding and Cutting Fair offers the most ideal platform for information exchange, contact establishment and market development.