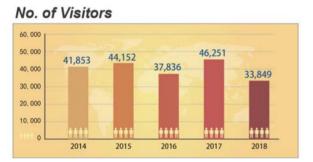

# Welcome to Shanghai

Ca. 1,000 exhibitors More than 100, 000 m<sup>2</sup> of exhibition area More than 40,000 visitors

THE 24<sup>th</sup> BEIJING ESSEN WELDING & CUTTING FAIR Shanghai New International Expo Center June 25-28, 2019